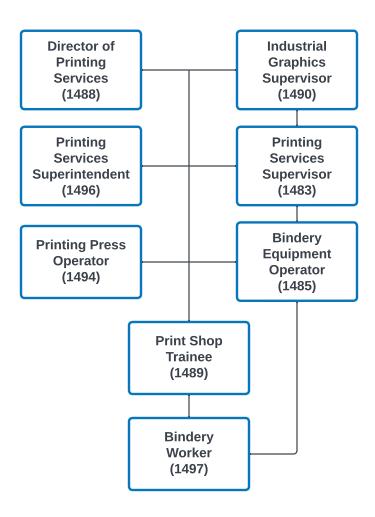

## **BINDERY WORKER (1497)**

The following information is being given to describe potential opportunities as a **Bindery Worker**. The career ladder that this title commonly follows has been illustrated in the diagram below. With specific types of experience, promotional or lateral movement between these lines is also possible. You may view the class specification or job bulletin for each title within the career ladder to review specific information about each job. It is encouraged to examine the options available, to be able to promote for what you qualify for. You may also visit the Personnel Department's website for additional information related to jobs available within the City of Los Angeles.